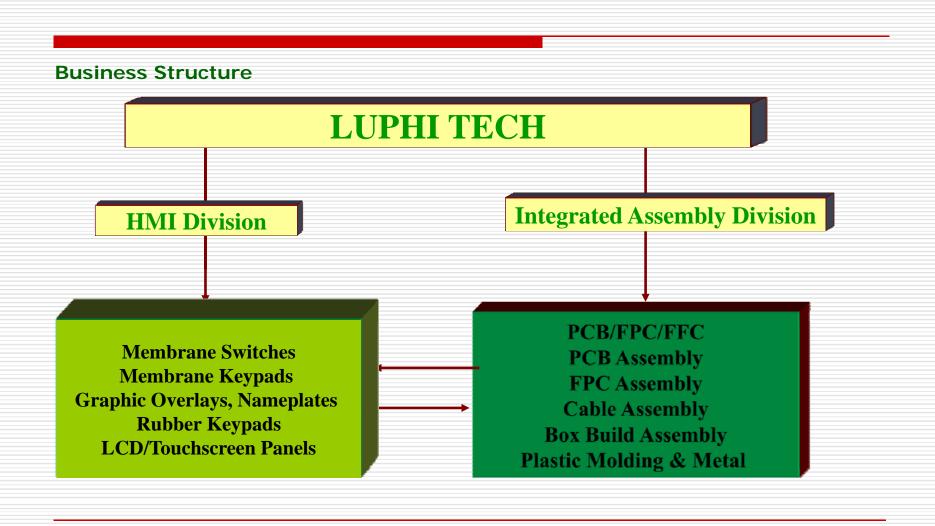

#### **About LUPHI**

**Dongguan LuPhi Electronics Technology Co., Ltd.** (short for LUPHI bellow) is established in 2008. It located in Ziliang High-TechIndustrial Park, Huaide, Humen of Dongguan. The factory area is about 3500 square meters. It close neighbors to Shenzhen, Guangzhou and Hongkong. To Shenzhen airport is just about 30 minutes and to Guangzhou Baiyun Airport is just about 1 hour. LUPHI is a newly high-tech enterprise for human interface technology and metal, plastic molding, electronics product development, design and assembly.

Our main business and products include designing and manufacturing various kinds of super big size membrane switches, membrane keypads, graphic overlays, membrane circuits, various kinds of backlit membrane keypads like the LED backlit membrane switches, EL backlit membrane switches, LGF backlit membrane switches, the high-tech capacitive membrane switches and nameplates, labels, prototype to middle volume PCB assembly, metal + plastic + electronics turnkey project assembly.