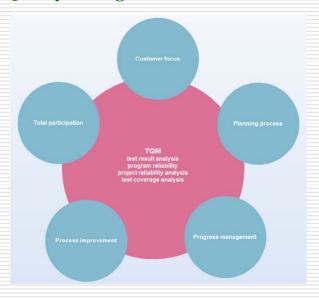

#### **Quality Management**

- Reliable IQC material quality control;
- Real time checking and adjustment of IPQC;
- Strict OQA checking before shipping
- 7S implementation