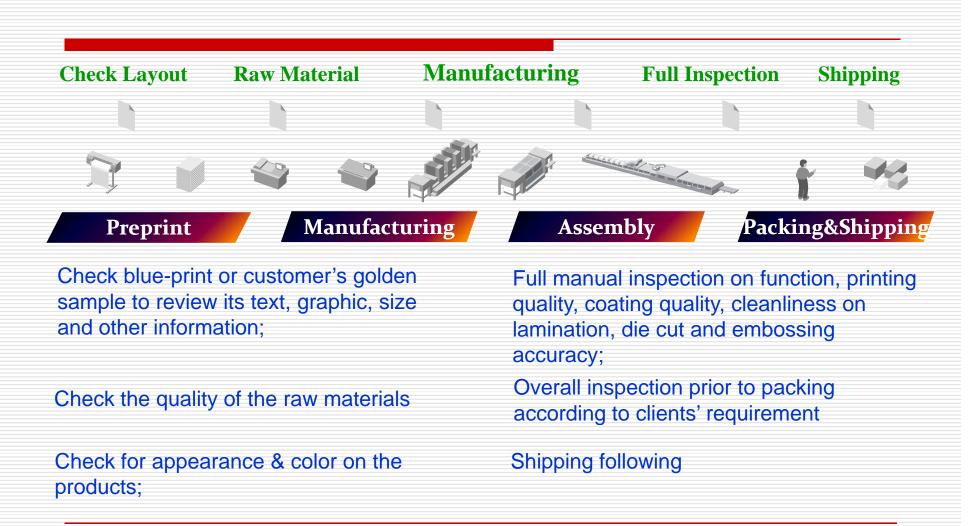

#### **Quality Management**

- Reliable IQC material quality control;
- Real time checking and adjustment of IPQC;
- Strict OQA checking before shipping
- 7S implementation