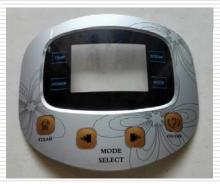

gn, artwork making, production and quality control system.

We promise to use high quality raw materials to ensure our products achieve the quality goal of our customers. For example, we use Autotype PET, Lexan PC from GE, Korea Changsung silver paste, ACHESON silver paste, Japan JUJO inks, Nicomatic, CJT connectors, 3M adhesive, Luxking spacers etc.

LUPHI is dedicated to be the standard founder and leader for the membrane switches industry in China!



#### Factory View (1)















#### Factory View (2)















#### Factory View (3)



















#### Main Products (1):















#### Main Products (2):















### Main Products (3):















### Main Products (4):















#### Main Products (5):



















#### Main Products (6):



















#### Applications (1):





















#### Applications (2):



















#### Applications (3):

















#### Applications (4):

















#### **Main Equipments List**

**Semi-Auto Screen Printer** 7 sets E-Tester 3 sets Oven 5 sets **Voltage Stabilizer** 1 set **UV-Curing Machine** 2 sets 1 set Oil Mixer 4 sets **Laser Cutting Machine** 2 lines **IR Baking Line** 4 sets **Die-Cutting Machine Hot Embossing Machine** 3 sets **Punching Machine** 5 sets AOI 1 set **SMT Assembly Line** 2 lines





**Green Earth & Green Products** 



#### **Quality Management**





- Reliable IQC material quality control;
- Real time checking and adjustment of IPQC;
- Strict OQA checking before shipping
- 7S implementation







### **ISO9001** Certificate

### CERT